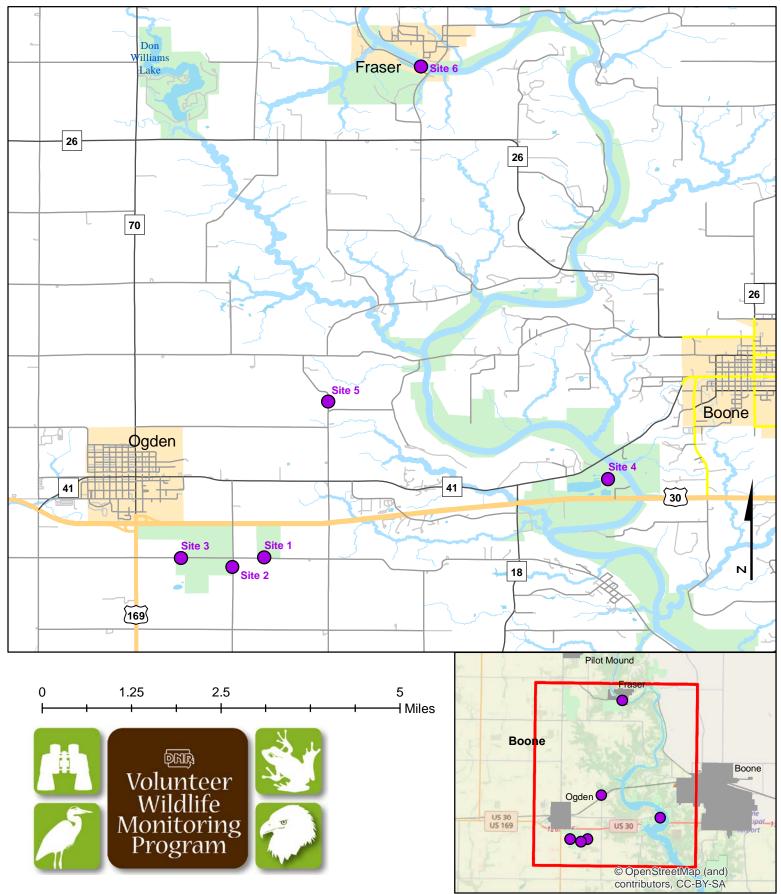

# Frog and Toad Call Survey Route Description

## Route ID 217

Established: 2003

| Site Number | Name                    | County | Latitude   | Longitude   | Directions                                                                                                      |
|-------------|-------------------------|--------|------------|-------------|-----------------------------------------------------------------------------------------------------------------|
| 1           | East Harrier Pond       | Boone  | 42.0227251 | -94.0020342 | Just east on 230th St after intersection with<br>I Ave, on north side of road                                   |
| 2           | South Harrier Pond      | Boone  | 42.0207323 | -94.0084648 | On I Ave, just south of intersection with<br>230th St. On west side of road at the first<br>pond                |
| 3           | West/South Pond Harrier | Boone  | 42.0225767 | -94.0188818 | West on 230th St from intersection with I Ave, pond is on south side of road                                    |
| 4           | DM River Gravel Pit     | Boone  | 42.0385867 | -93.9324261 | Gravel pit filled with water, access road is north off of Highway 30.                                           |
| 5           | Hump Bridge Wetland     | Boone  | 42.0542158 | -93.9891028 | Wet meadow just north of the J Ave and<br>208th St intersection. On both sides of road<br>before curve on J Ave |
| 6           | DM River Frazier        | Boone  | 42.121978  | -93.9703281 |                                                                                                                 |