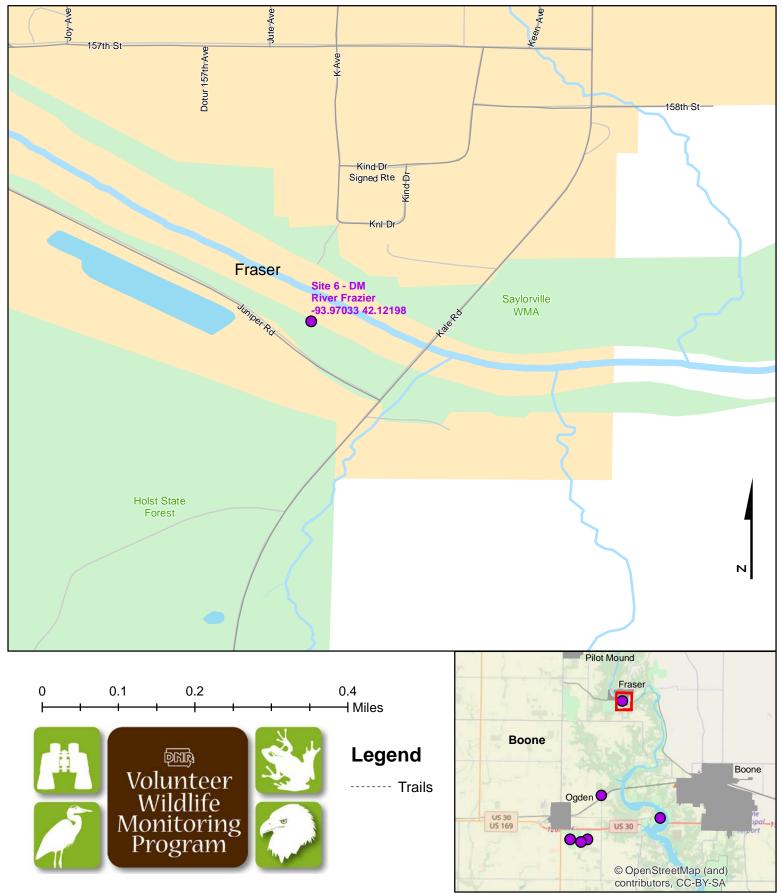

## Route ID 217

Established: 2003

| Site Number | Name                    | County | Latitude   | Longitude   | Directions                                                                                                      |
|-------------|-------------------------|--------|------------|-------------|-----------------------------------------------------------------------------------------------------------------|
| 1           | East Harrier Pond       | Boone  | 42.0227251 | -94.0020342 | Just east on 230th St after intersection with<br>I Ave, on north side of road                                   |
| 2           | South Harrier Pond      | Boone  | 42.0207323 | -94.0084648 | On I Ave, just south of intersection with<br>230th St. On west side of road at the first<br>pond                |
| 3           | West/South Pond Harrier | Boone  | 42.0225767 | -94.0188818 | West on 230th St from intersection with I Ave, pond is on south side of road                                    |
| 4           | DM River Gravel Pit     | Boone  | 42.0385867 | -93.9324261 | Gravel pit filled with water, access road is north off of Highway 30.                                           |
| 5           | Hump Bridge Wetland     | Boone  | 42.0542158 | -93.9891028 | Wet meadow just north of the J Ave and<br>208th St intersection. On both sides of road<br>before curve on J Ave |
| 6           | DM River Frazier        | Boone  | 42.121978  | -93.9703281 |                                                                                                                 |