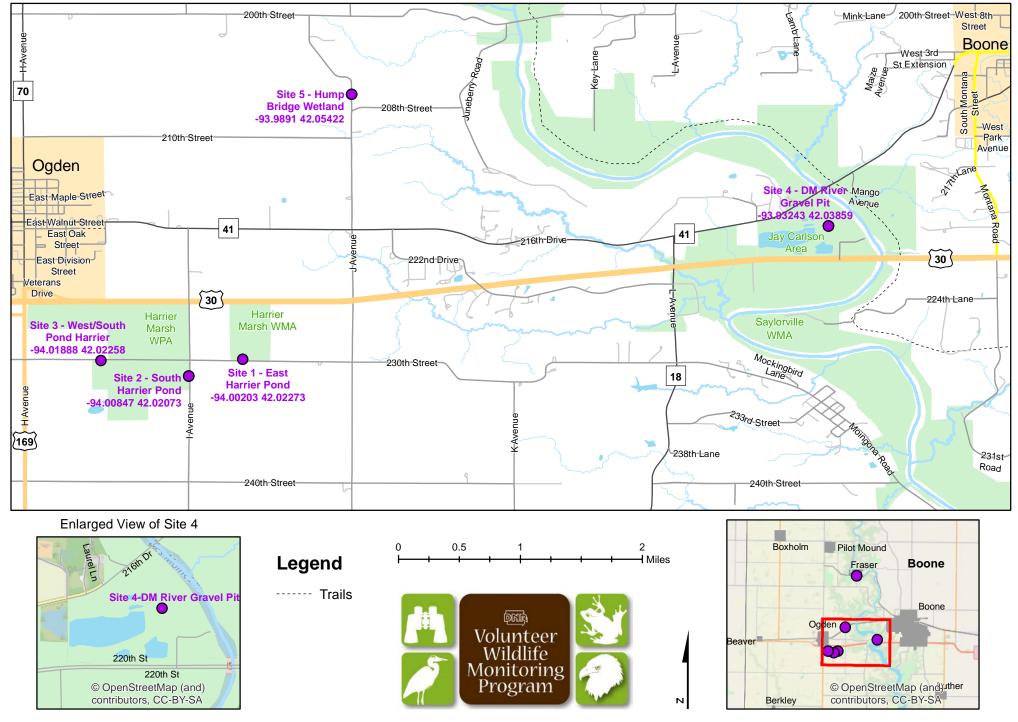

# Frog and Toad Call Survey Route Description

## Route ID 217

Established: 2003

| Site Number | Name                    | County | Latitude   | Longitude   | Directions                                                                                                      |
|-------------|-------------------------|--------|------------|-------------|-----------------------------------------------------------------------------------------------------------------|
| 1           | East Harrier Pond       | Boone  | 42.0227251 | -94.0020342 | Just east on 230th St after intersection with<br>I Ave, on north side of road                                   |
| 2           | South Harrier Pond      | Boone  | 42.0207323 | -94.0084648 | On I Ave, just south of intersection with<br>230th St. On west side of road at the first<br>pond                |
| 3           | West/South Pond Harrier | Boone  | 42.0225767 | -94.0188818 | West on 230th St from intersection with I Ave, pond is on south side of road                                    |
| 4           | DM River Gravel Pit     | Boone  | 42.0385867 | -93.9324261 | Gravel pit filled with water, access road is north off of Highway 30.                                           |
| 5           | Hump Bridge Wetland     | Boone  | 42.0542158 | -93.9891028 | Wet meadow just north of the J Ave and<br>208th St intersection. On both sides of road<br>before curve on J Ave |
| 6           | DM River Frazier        | Boone  | 42.121978  | -93.9703281 |                                                                                                                 |